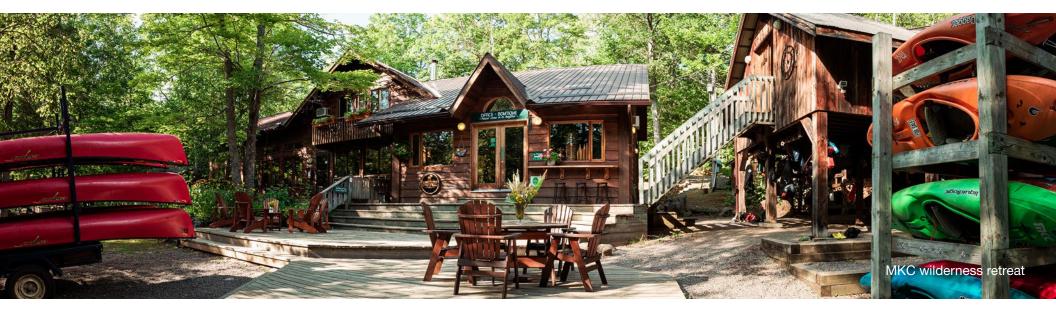

### **Plan Your Visit**

Please check out our packing information page on our <u>website</u>!

247 River Road, Barry's Bay, Ontario, CANADA, K0J 1B0 (613) 756-3620 | paddle@mkc.ca

CAMPING

Wooded Campsites suitable for tents, trailers and campervans (no electrical). Each site is equipped with a picnic table, onsite parking, and access to nearby washroom facilities.