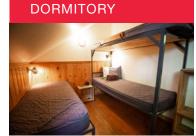

#### LODGE ROOM

Cozy Lodge Rooms based on double occupancy with either a Queen Bed, or 2 Twin Beds. Rooms are ground level with nearby washroom facilities (en suite not available). GLAMPING

Come glamp in MKC's forest! Our cozy, comfortable, canvas tents have two twin beds with bedding, can be converted into a single queen bed. Washroom facilities are a short walk away. Meals included. No electricity. CABAÑA