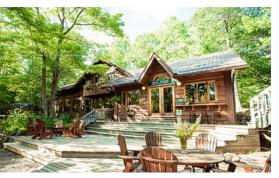

Cozy Lodge Rooms based on double occupancy with either a Queen Bed, or 2 Twin Beds. Rooms are ground level with nearby washroom facilities (en suite not available). GLAMPING

Come glamp in MKC's forest! Our cozy, comfortable, canvas tents have two twin beds with bedding, can be converted into a single queen bed. Washroom facilities are a short walk away. Meals included. No electricity. CABAÑA