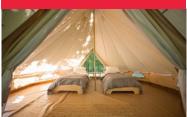

Cozy Lodge Rooms based on double occupancy with either a Queen Bed, or 2 Twin Beds. Rooms are ground level with nearby washroom facilities (en suite not available). GLAMPING

Come glamp in MKC's forest! Our cozy, comfortable, canvas tents have two twin beds with bedding, can be converted into a single queen bed. Washroom facilities are a short walk away. Meals included. No electricity. CABAÑA