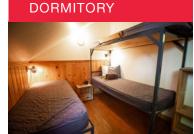

CAMPING

Wooded Campsites suitable for tents, trailers and campervans (no electrical). Each site is equipped with a picnic table, onsite parking, and access to nearby washroom facilities.

Dorm room accommodation with up to six per room (gender segregated). The Dorms are on the second floor of our Lodge building with nearby washroom facilities. Bring your own bedding. LODGE ROOM