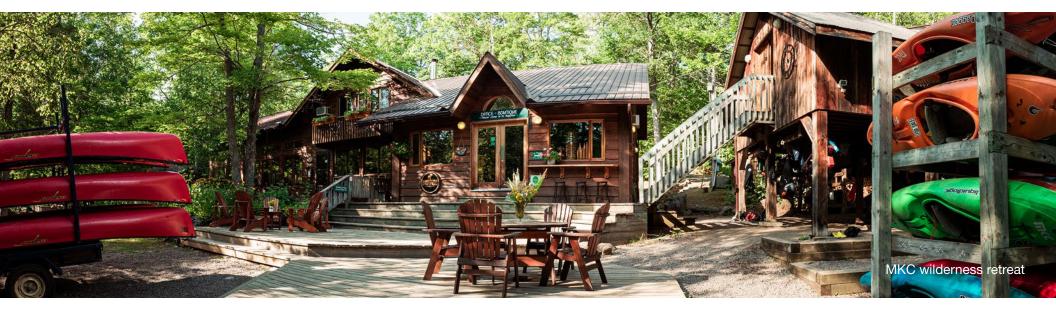

## Includes

Two nights wilderness lodge accommodation and gourmet meal plan. Two days river instruction with passionate, experienced guides. All necessary paddling equipment and transfer shuttle to and from river locations.

Cozy Lodge Rooms based on double occupancy with either a Queen Bed, or 2 Twin Beds. Rooms are ground level with nearby washroom facilities (en suite not available). GLAMPING

Come glamp in MKC's forest! Our cozy, comfortable, canvas tents have two twin beds with bedding, can be converted into a single queen bed. Washroom facilities are a short walk away. Meals included. No electricity. CABAÑA